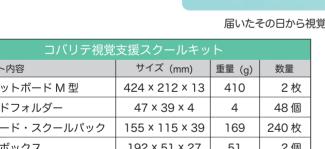

#### 届いたその日から視覚支援をスタートできます

| コバリテ視覚支援スクールキット |                |        |       |
|-----------------|----------------|--------|-------|
| キット内容           | サイズ (mm)       | 重量 (g) | 数量    |
| ユニットボード M 型     | 424 × 212 × 13 | 410    | 2枚    |
| カードフォルダー        | 47 × 39 × 4    | 4      | 48 個  |
| 絵カード・スクールパック    | 155 × 115 × 39 | 169    | 240 枚 |
| 終了ボックス          | 192 × 51 × 27  | 51     | 2個    |
| 注目枠             | 212 × 55       | 3      | 1個    |
| 時計マグネット         | 42 × 35        | 3      | 8個    |