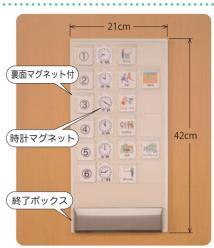

#### 045-903-0885 (平日 10:00~16:00)

ユニットボード M 型

- ●縦横共通ボードの採用で、 スケジュールにもカレンダー にも使えます。
- ●裏面マグネット付きで、 スチール製のロッカーや ホワイトボードに簡単に 設置できます。

-週間カレンダーの例

1日の時間割の例

#### カードフォルダー

- ●手先が不器用なお子さんでも 大丈夫です。
- ●付けやすく、取りやすい新構造 はマグネットなのに信じられな い使いやすさ!(特許出願中)

#### 絵カードセット

●学校向けのスクールパック

●学校一日編、学校週間編、 日付編の定番144種類、 240 枚が揃っています。

| 2136      | ST. |
|-----------|-----|
| Atria     |     |
|           | N.C |
| 人間工学に基づいた | :設計 |

絵カードの差し替えが自由

#### 届いたその日から視覚支援をスタートできます

| コバリテ視覚支援スクールキット |                |        |       |
|-----------------|----------------|--------|-------|
| キット内容           | サイズ (mm)       | 重量 (g) | 数量    |
| ユニットボード M 型     | 424 × 212 × 13 | 410    | 2枚    |
| カードフォルダー        | 47 × 39 × 4    | 4      | 48 個  |
| 絵カード・スクールパック    | 155 × 115 × 39 | 169    | 240 枚 |
| 終了ボックス          | 192 × 51 × 27  | 51     | 2個    |
| 注目枠             | 212 × 55       | 3      | 1個    |
| 時計マグネット         | 42 × 35        | 3      | 8個    |