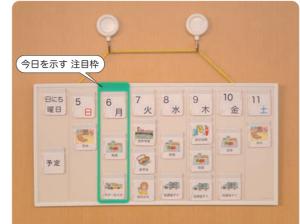

#### 045-903-0885 (平日 10:00~16:00)

ユニットボード M 型

- ●縦横共通ボードの採用で、 スケジュールにもカレンダー にも使えます。
- ●裏面マグネット付きで、 スチール製のロッカーや ホワイトボードに簡単に 設置できます。

-週間カレンダーの例

1日の時間割の例

#### 届いたその日から視覚支援をスタートできます

| コバリテ視覚支援スクールキット |                |        |       |
|-----------------|----------------|--------|-------|
| キット内容           | サイズ (mm)       | 重量 (g) | 数量    |
| ユニットボード M 型     | 424 × 212 × 13 | 410    | 2枚    |
| カードフォルダー        | 47 × 39 × 4    | 4      | 48 個  |
| 絵カード・スクールパック    | 155 × 115 × 39 | 169    | 240 枚 |
| 終了ボックス          | 192 × 51 × 27  | 51     | 2個    |
| 注目枠             | 212 × 55       | 3      | 1個    |
| 時計マグネット         | 42 × 35        | 3      | 8個    |