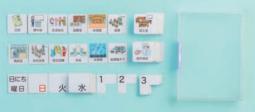

#### 絵カードセット

●学校向けのスクールパック

●学校一日編、学校週間編、 日付編の定番144種類、 240 枚が揃っています。

| 2136      | ST. |
|-----------|-----|
| Atria     |     |
|           | N.C |
| 人間工学に基づいた | :設計 |

絵カードの差し替えが自由

## 絵カードサイズ 35 × 35 (mm) 原寸大

汎用性のあるサイズ設定

絵カードを増やす方法は、ホー ムページでご案内しています。 「絵カードセンター」を検索して ください。